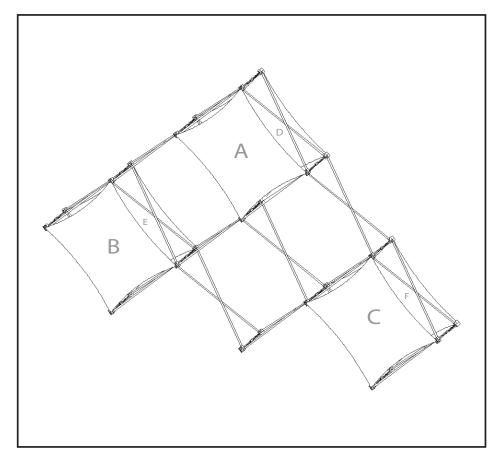

| Α                     | Skin                                   | Size                                                                                                                                                                                                                                                        |                        |
|-----------------------|----------------------------------------|-------------------------------------------------------------------------------------------------------------------------------------------------------------------------------------------------------------------------------------------------------------|------------------------|
| 28                    | W 49"                                  | 28″                                                                                                                                                                                                                                                         | w                      |
| 4                     |                                        | Χ                                                                                                                                                                                                                                                           | Н                      |
|                       |                                        | 28"                                                                                                                                                                                                                                                         |                        |
| 1x1 Flat Front        |                                        | 1x1 Flat Front Shown<br>as it will appear on the<br>Xpressions unit                                                                                                                                                                                         |                        |
| В                     | Skin                                   | Size                                                                                                                                                                                                                                                        |                        |
| 28                    | W 43"                                  | 28″                                                                                                                                                                                                                                                         | W                      |
| 4                     |                                        | Χ                                                                                                                                                                                                                                                           | Н                      |
|                       |                                        | 28"                                                                                                                                                                                                                                                         |                        |
| 1x1 Flat Front        |                                        | 1x1 Flat Front Shown<br>as it will appear on the<br>Xpressions unit                                                                                                                                                                                         |                        |
| C                     | Skin                                   | Size                                                                                                                                                                                                                                                        |                        |
| 28                    | W 4.                                   | 28"                                                                                                                                                                                                                                                         | W                      |
| /                     |                                        | Χ                                                                                                                                                                                                                                                           | Н                      |
|                       |                                        | 28                                                                                                                                                                                                                                                          |                        |
| 1x1 Flat Front        |                                        | 1x1 Flat Front Shown<br>as it will appear on the<br>Xpressions unit                                                                                                                                                                                         |                        |
| 1x1                   | Flat Front                             | Xpressions unit                                                                                                                                                                                                                                             |                        |
| D                     | Skin                                   | Xpressions unit                                                                                                                                                                                                                                             |                        |
| D<br>v§               |                                        | Xpressions unit                                                                                                                                                                                                                                             | W                      |
| D                     | Skin                                   | Size 28" x                                                                                                                                                                                                                                                  |                        |
| D                     | Skin                                   | Size  28"  X 28"  1x1 Flat Back Show                                                                                                                                                                                                                        | W                      |
| D *                   | Skin                                   | Size 28" x                                                                                                                                                                                                                                                  | W                      |
| D *                   | Skin                                   | Size 28" X 28" 1x1 Flat Back Show as it will appear or                                                                                                                                                                                                      | W                      |
| D                     | Skin                                   | Size  28"  X  28"  1x1 Flat Back Show as it will appear or Xpressions unit  Size  28"                                                                                                                                                                       | W                      |
| D % 1x1               | Skin  Flat Back  Skin                  | Size  28"  X  28"  Ixi [Black Shoa as it will appear or Xpressions unit]  Size  28"  X  X  X                                                                                                                                                                | W                      |
| D % 1x1               | Skin  Flat Back  Skin                  | Size  28"  X  28"  1xt Flat Back Show as it will appear or Xpressions unit  Size  28"  x 28"                                                                                                                                                                | W<br>H<br>wyn<br>n the |
| D                     | Skin  Flat Back  Skin                  | Size  28"  X  28"  Ixi [Black Shoa as it will appear or Xpressions unit]  Size  28"  X  X  X                                                                                                                                                                | W<br>H<br>wyn<br>n the |
| D                     | Skin  Flat Back  Skin                  | Size  28"  X  28"  1x1 Flat Back Show as it will appear or Xpressions unit  Size  28"  1x1 Size  28"  X  28"  1x1 Flat Back Show as it will appear or Xpressions unit  Size  Size  1x1 Flat Back Show as it will appear or Xpressions unit                  | W<br>H<br>wyn<br>n the |
| D                     | Skin  Flat Back  Skin  Flat Back       | Size  28"  X  28"  1x1 Flat Back Show as it will appear or Xpressions unit  Size  28"  X  28"  Xi Hat Back Show as it will appear or Xpressions unit  Size  28"  X  28"  Ix1 Flat Back Show as it will appear or Xpressions unit  Size  28"                 | W<br>H<br>wyn<br>n the |
| D  **  1x1  E  1x1  F | Skin  Flat Back  Skin  Flat Back  Skin | Size  28"  X  28"  1x1 Flat Back Show as it will appear or Xpressions unit  Size  28"  x  28"  x  28"  Ix1 Flat Back Show as it will appear or Xpressions unit  Size  28"  x  28"  Ix1 Flat Back Show as it will appear or Xpressions unit  Size  28"  x  x | W<br>H<br>wyn<br>n the |
| D  **  1x1  E  1x1  F | Skin  Flat Back  Skin  Flat Back  Skin | Size  28"  X  28"  1x1 Flat Back Show as it will appear or Xpressions unit  Size  28"  X  28"  Xi Hat Back Show as it will appear or Xpressions unit  Size  28"  X  28"  Ix1 Flat Back Show as it will appear or Xpressions unit  Size  28"                 | W H wn the             |