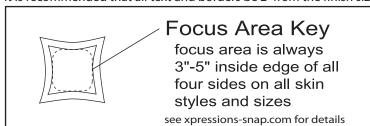

| W<br>H<br>wyn<br>n the |
| D  **  1x1  E  1x1  F | Skin  Flat Back  Skin  Flat Back  Skin | Size  28"  X  28"  1x1 Flat Back Show as it will appear or Xpressions unit  Size  28"  x  28"  x  28"  Ix1 Flat Back Show as it will appear or Xpressions unit  Size  28"  x  28"  Ix1 Flat Back Show as it will appear or Xpressions unit  Size  28"  x  x | W<br>H<br>wyn<br>n the |
| D  **  1x1  E  1x1  F | Skin  Flat Back  Skin  Flat Back  Skin | Size  28"  X  28"  1x1 Flat Back Show as it will appear or Xpressions unit  Size  28"  X  28"  Xi Hat Back Show as it will appear or Xpressions unit  Size  28"  X  28"  Ix1 Flat Back Show as it will appear or Xpressions unit  Size  28"                 | W H wn the             |

It is recommended that all text and borders be 2" from the finish size